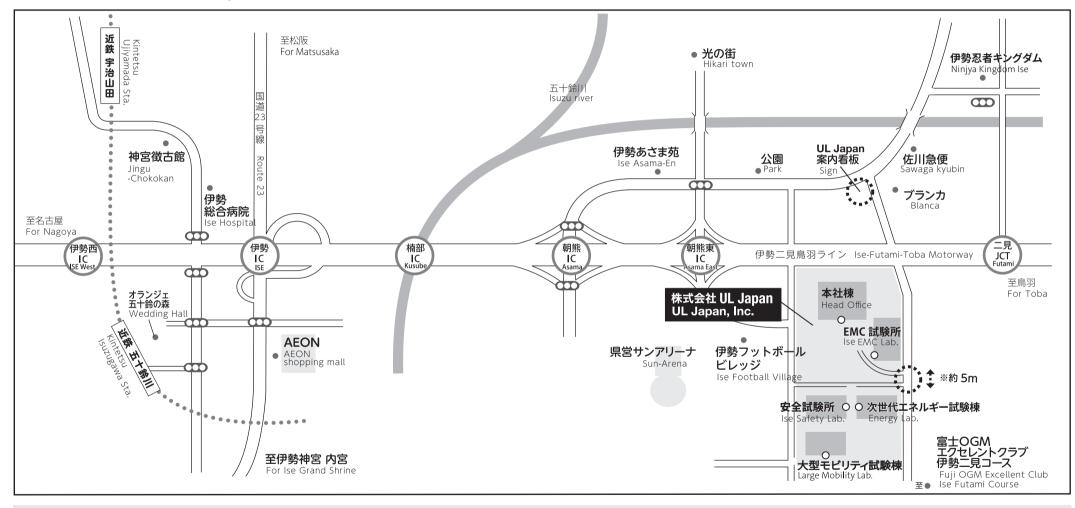

最寄の交通機関

|    | 最奇の父通機関    | 〔電 車〕                   |  |
|----|------------|-------------------------|--|
| D  | Directions | ■ 近鉄「五十鈴川駅」からタクシーで 約10分 |  |
| A  |            | ▪ 近鉄「宇治山田駅」からタクシーで約18分  |  |
|    |            | >> 近鉄 「五十鈴川駅」までの交通機関    |  |
| T) |            | ・近鉄 名古屋駅より約1時間30分       |  |
|    |            | ・ 近鉄 難波駅より約1時間50分       |  |
| A  |            | ・ 近鉄 京都駅より約2時間          |  |

- 〔お車〕
  - 伊勢関ICより伊勢自動車道に入る
  - 伊勢自動車道、伊勢ICから伊勢二見鳥羽ラインに入る
  - 伊勢二見鳥羽ライン、朝熊ICから約5分、朝熊東ICから約3分

by train

- From Nagoya Station, take a Kintetsu Express to Isuzugawa Station. It takes 1 and half hours.
- From Nanba Station in Osaka, take a Kintetsu Express to Isuzgawa Station. It takes 1 hour and 50 minutes.
- From Isuzugawa Station, 10 minutes by taxi

by car

a few minutes from Asama or Asama East IC of Ise motorway